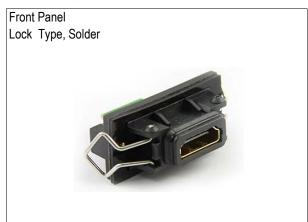

# **CHOGORI**

# **HDMI** Series Specifications

#### HDMI Series, Male Connector & Male Pin

#### HDMI Series , Front Panel Mount & Female Pin

Description

Figure





## Drawing





| Contacts | Part-Number |
|----------|-------------|
| 19       | 3200000-01  |

| Contacts | Part-Number |
|----------|-------------|
| 19       | 32000000-02 |

### Specifications

| Number of Contacts       | 19                  |
|--------------------------|---------------------|
| Wire Gauge               | 26AWG - 32AWG       |
| Cable Range              | 5.5mm - 9.5mm       |
| Environmental Protection | IP67                |
| Mechanical Life          | 10000 mating cycles |
| OperatingTemperature     | - 40℃ - 85℃         |
| Contact Resistance       | 30mΩ                |
| Voltage Rating           | 40V                 |
| Rated Current(40°C)      | 0.5A                |
|                          |                     |