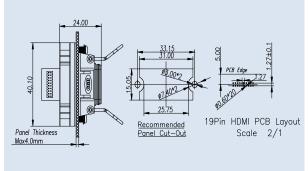

## Drawing

| Contacts | Part-Number |
|----------|-------------|
| 19       | 3200000-01  |

| Contacts | Part-Number |
|----------|-------------|
| 19       | 32000000-02 |

#### HDMI Series , Front Panel Mount & Female Pin

Description

Figure