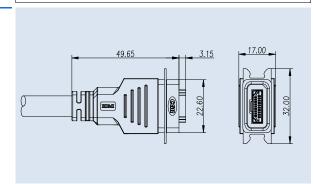

## Drawing

| Contacts | Part-Number |
|----------|-------------|
| 19       | 3200000-01  |

| Contacts | Part-Number |
|----------|-------------|
| 19       | 32000000-02 |

#### HDMI Series, Male Connector & Male Pin