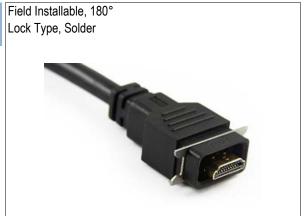

# **CHOGORI**

# **HDMI** Series Specifications

#### HDMI Series, Male Connector & Male Pin

#### HDMI Series , Front Panel Mount & Female Pin

Description

Figure





## Drawing





| Contacts | Part-Number |
|----------|-------------|
| 19       | 3200000-01  |

| Contacts | Part-Number |
|----------|-------------|
| 19       | 32000000-02 |

### Specifications

| Number of Contacts       | 19                  |
|--------------------------|---------------------|
| Wire Gauge               | 26AWG - 32AWG       |
| Cable Range              | 5.5mm - 9.5mm       |
| Environmental Protection | IP67                |
| Mechanical Life          | 10000 mating cycles |
| OperatingTemperature     | - 40℃ - 85℃         |
| Contact Resistance       | 30mΩ                |
| Voltage Rating           | 40V                 |
| Rated Current(40°C)      | 0.5A                |
|                          |                     |